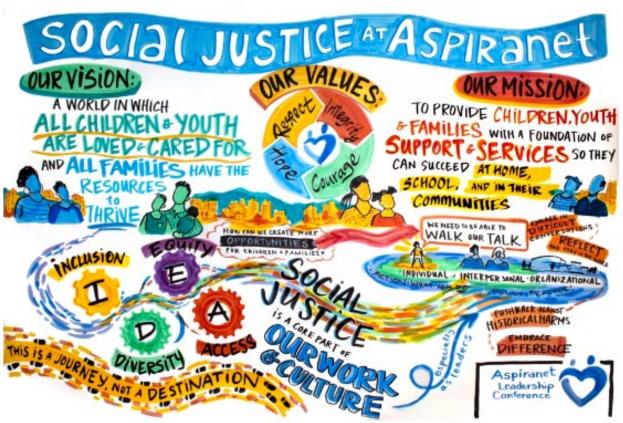

Aspiranet's Social Justice Campaign Team, during March and June, visited eight regional offices presenting Social Justice at Aspiranet for over half the agency's staff in a full-day interactive training.