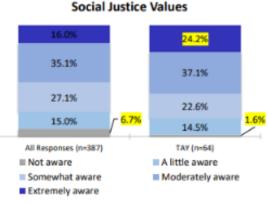

# 2024 Aspiranet Social Justice Survey: Transitional Age Youth[TAY] Division Report

In general, how aware are you of Aspiranet's I.D.E.A. Framework and Social Justice Values?

# Social Justice/ I.D.E.A. Awareness Observations

- TAY employees accounted for 16% of all survey responses. Notable differences in TAY responses for the presented questions are highlighted in the observations.
- Few TAY employees were not aware of the Social Justice Values (1.6%) while 14.3% were not aware of the I.D.E.A. Framework
- More TAY employees (24.2%) were "extremely aware" of the Social Justice Values than all Aspiranet respondents (16.0%); with 22.2% reporting extreme familiarity with the I.D.E.A. framework.