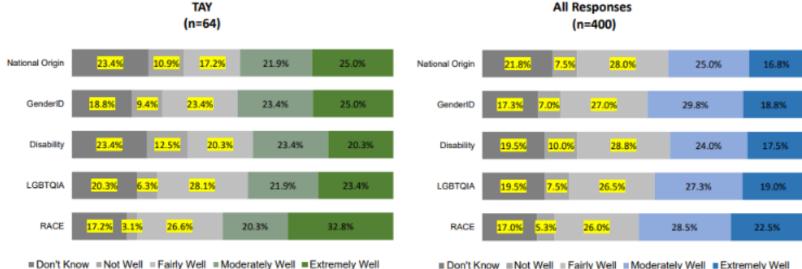

# 2024 Aspiranet Social Justice Survey: Transitional Age Youth[TAY] Division Report

In general, how aware are you of Aspiranet's I.D.E.A. Framework and Social Justice Values?

# Social Justice/ I.D.E.A. Awareness Observations

- TAY employees accounted for 16% of all survey responses. Notable differences in TAY responses for the presented questions are highlighted in the observations.
- Few TAY employees were not aware of the Social Justice Values (1.6%) while 14.3% were not aware of the I.D.E.A. Framework
- More TAY employees (24.2%) were "extremely aware" of the Social Justice Values than all Aspiranet respondents (16.0%); with 22.2% reporting extreme familiarity with the I.D.E.A. framework.

## Employee Experience Observations

- TAY employees feel individually valued at Aspiranet with slightly lower levels for feeling comfortable contributing and speaking in meetings (67.2%) than for all survey respondents (74.8%).
- At the job/role level, TAY employees feel valued by their supervisor (75.0%), with room for improvement in onboarding processes (45.3%), and awareness of opportunities for advancement (56.3%).
- At the organization/division level, few TAY employees indicated that they had I.D.E.A. discussions in work settings (34.4%), employees were treated fairly at Aspiranet (60.9%), and recommending that professional colleagues/friends join Aspiranet (62.5%)

## I.D.E.A. Topic Observations

## How well does Aspiranet address the following I.D.E.A.- related topics?

- For each I.D.E.A. topic, slightly more TAY employees than all survey respondents indicated they "Don't Know" how well Aspiranet is doing in addressing the topic area.
- Open ended responses include several DEI observations as well as concerns about management behaviors, wage disparity, pet abandonment, employee treatment, responsibility, and transparency.