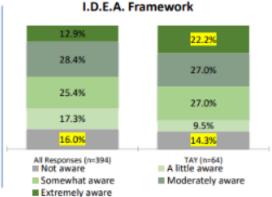

# 2024 Aspiranet Social Justice Survey: Transitional Age Youth[TAY] Division Report

In general, how aware are you of Aspiranet's I.D.E.A. Framework and Social Justice Values?

# Social Justice/ I.D.E.A. Awareness Observations

- TAY employees accounted for 16% of all survey responses. Notable differences in TAY responses for the presented questions are highlighted in the observations.
- Few TAY employees were not aware of the Social Justice Values (1.6%) while 14.3% were not aware of the I.D.E.A. Framework
- More TAY employees (24.2%) were "extremely aware" of the Social Justice Values than all Aspiranet respondents (16.0%); with 22.2% reporting extreme familiarity with the I.D.E.A. framework.