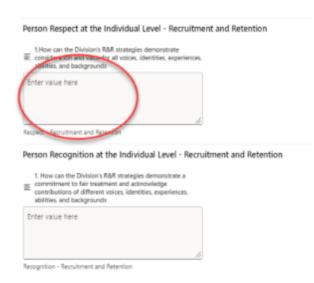

| What is I.D.E.A.?                                                                                                                                                                                                                                                | Respect  Does the organization/division demonstrate consideration and value for all identities, backgrounds, and experiences?  Type                                                                                  |                                                                                                                                     | Recognition  Does the organization/division openly acknowledge its commitment to fair treatment and highlight the ideas and contributions of all employees? | Representation  Does the organization/division support identifying and removing barriers that might limit expression of diverse ideas, opinions, and approaches? |
|------------------------------------------------------------------------------------------------------------------------------------------------------------------------------------------------------------------------------------------------------------------|----------------------------------------------------------------------------------------------------------------------------------------------------------------------------------------------------------------------|-------------------------------------------------------------------------------------------------------------------------------------|-------------------------------------------------------------------------------------------------------------------------------------------------------------|------------------------------------------------------------------------------------------------------------------------------------------------------------------|
| Inclusion Features:  - Authentic acceptance & mutual respect - Authentic engagement & participation by all - Fostering a sense of belonging  Diversity Features: - Embracing & valuing differences                                                               | Person  In what ways is the organization demonstrating that is values and benefits from my individual voice, experiences, abilities, and ideas?                                                                      | Do I feel individually valued?                                                                                                      | Am I being acknowledged for my unique identity and contributions?                                                                                           | Am I being included? Do I feel<br>like I belong?                                                                                                                 |
| - Listening & valuing differences - Listening & responding to multiple voices - Engaging multiple abilities & skills  Equity Features - Fair & just treatment - Equal access to available resources and support - Level playing field so all can                 | Role  In what ways is the organization demonstrating that it values and benefits from the voices, experiences, abilities, and ideas of those serving in various roles at all levels of the organization?             | Is my job/position and my performance in that role valued?                                                                          | Is my role and work acknowledged for contributing to the organization's overall goals and objectives?                                                       | Are others in my role being sought out and included out for projects, activities, discussions, and decisions?                                                    |
| <ul> <li>Level playing field so an call participate.</li> <li>Access Features:         <ul> <li>Providing equal access to opportunities</li> <li>Making accommodations for various abilities</li> <li>Recognizing &amp; removing barriers</li> </ul> </li> </ul> | Organization/ Division  In what ways is the organization demonstrating that its policies and practices value and are incorporating the voices, experiences, abilities, and ideas of people from various backgrounds? | Does the organization/division demonstrate consideration and value for <u>all</u> diverse identities, backgrounds, and experiences? | Does the organization/ division openly acknowledge its commitment to fair treatment and highlight the ideas and contributions of <u>all</u> employees?      | Does the organization/ division support identifying and removing barriers that limit the expression of diverse ideas, opinions, and approaches?                  |

## Two principles -why we are doing this work at Aspiranet:

•To be fully responsive to the implementation of I.D.E.A. and social justice, we at Aspiranet have a fundamental obligation to address issues around people being seen and heard, and to operate as an organization that feels responsible for respecting, recognizing, and representing its people's voices, identities, experiences, abilities and backgrounds.

We also have a fundamental obligation to establish norms for how people inside the organization connect, interact, and communicate across differences, creating conditions of trust and safety, opening up space for everyone to feel they are being seen and heard (that they are respected, recognized and represented -which is fundamental to social justice)