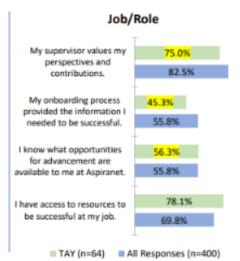

## **Employee Experiences at Aspiranet**

## Employee Experience Observations

- TAY employees feel individually valued at Aspiranet with slightly lower levels for feeling comfortable contributing and speaking in meetings (67.2%) than for all survey respondents (74.8%).
- At the job/role level, TAY employees feel valued by their supervisor (75.0%), with room for improvement in onboarding processes (45.3%), and awareness of opportunities for advancement (56.3%).
- At the organization/division level, few TAY employees indicated that they had I.D.E.A. discussions in work settings (34.4%), employees were treated fairly at Aspiranet (60.9%), and recommending that professional colleagues/friends join Aspiranet (62.5%)