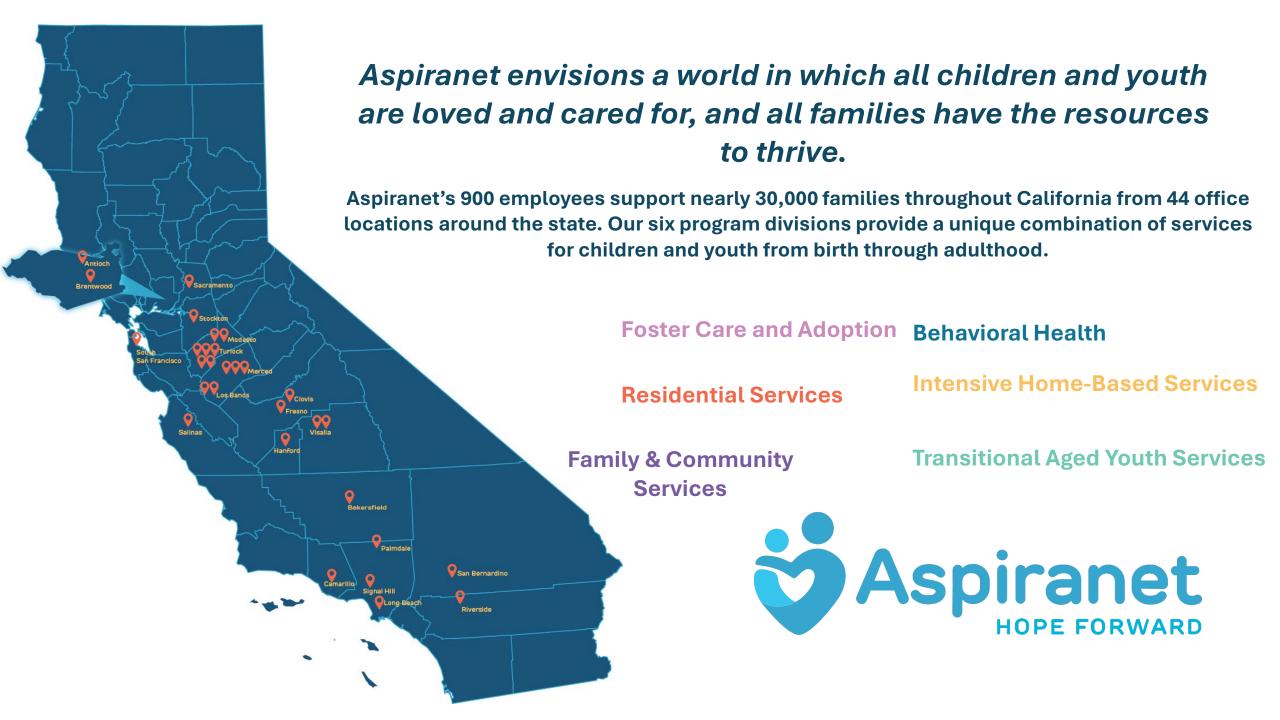

## **2024 TAY: Aspiranet BHRR Strategic Planning**

Aspiranet will focus its Strategic Planning this year on **Our People** across all divisions. Aspiranet was awarded a once-in-a-generation grant of nearly \$2.1 million to assess, develop, and implement solutions to strengthen our Human Resources Continuum.

All divisions will contribute to strategies that were established in the grant proposal. All divisions have the opportunity to offer guidance, to inform, and to utilize both internal and external resources that will support our engagement to recruit, support, develop, and retain Aspiranet's most important organizational resource **Our People.** 

# The Department of Health Care Services

The Department of Health Care Services awarded more than \$23 million in funding to 81 nonprofit, tribal, and county-operated behavioral health providers to expand the state's behavioral health care workforce. The Behavioral Health Recruitment & Retention (BHRR) Workforce Development grant program allows behavioral health organizations to build an implementation plan to assist with attracting a diverse workforce that better reflects the needs of the communities they serve; improving workplace culture, benefits, and wellness; and offering educational support, tuition reimbursement, incentives, retention bonuses, flexible schedules, mentorship opportunities, and more to assist individuals with enhancing skillsets and climbing career ladders.