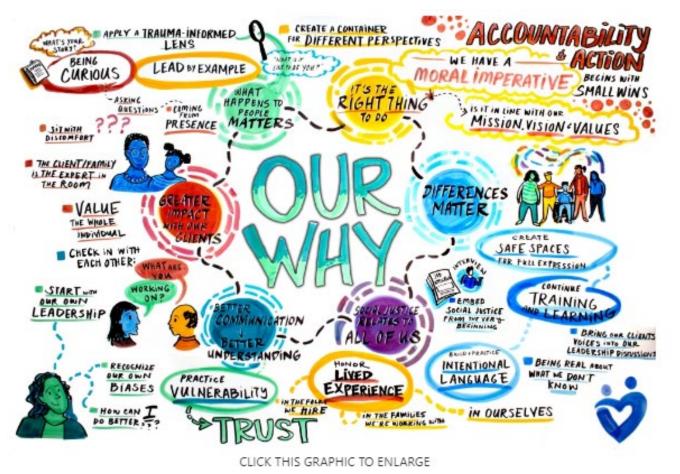

I.D.E.A. SOCIAL JUSTICE FRAMEWORK

# Differences Matter

## Differences are a strength

- See our differences as a strength, as a resource, as a basis of sharing.
- Clients and staff more supported if we looked from the lens that differences matter.
- If all the same, we would be really boring.
- [Differences] make us unique, and that's important.
- Pot of stew instead of melting pot: Come together without losing our identity.

## **Understand others**

- All from different cultures and need to be open minded as a result.
- Understand that each person is unique with personal life experiences.
- Be open-minded and appreciating differences. Respect for different cultures and traditions and having awareness.
- Respect of others culture and coming to them in an honest and curious way to open up conversation.

## Our experiences shape us

- Experience for foster youth can make or break their success in the program so their background is important to consider.
- Acknowledge that unique experiences often result in unique needs.
- How people grow up matters because it shows up.