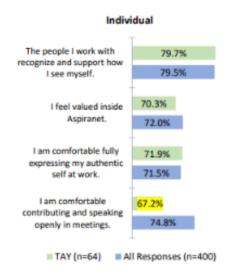

## **Employee Experiences at Aspiranet**

## Employee Experience Observations

- TAY employees feel individually valued at Aspiranet with slightly lower levels for feeling comfortable contributing and speaking in meetings (67.2%) than for all survey respondents (74.8%).
- At the job/role level, TAY employees feel valued by their supervisor (75.0%), with room for improvement in onboarding processes (45.3%), and awareness of opportunities for advancement (56.3%).
- At the organization/division level, few TAY employees indicated that they had I.D.E.A. discussions in work settings (34.4%), employees were treated fairly at Aspiranet (60.9%), and recommending that professional colleagues/friends join Aspiranet (62.5%)